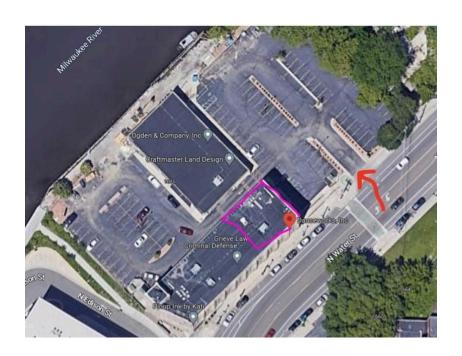

## When I arrive, I can park in the Danceworks parking lot.

Once I get to Danceworks, I will check-in at the welcome table.

Masks are optional for this event. If I am feeling unwell, I should consider attending virtually instead.