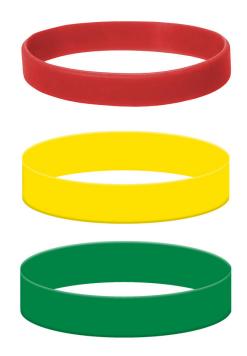

I can use the hand sanitizer provided by Pink Umbrella, or my own that I bring from home.

I will also choose what color wristband I would like for the day. I can do this myself or ask my parent/guardian for help.

Red means "Keep 6 feet of distance", Yellow means "Ask before coming closer", and Green means "Come into my space". I will wear my mask for the entire class, unless I am eating or drinking. I should make sure my mask covers my nose and chin.