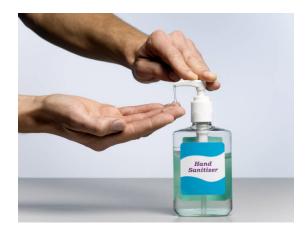

I can also prepare for class by bringing the following items with me: mask, water, snacks, and layers.

I should dress in comfortable clothes and shoes that I can move in.

When I arrive, I will go to the Welcome Station. I will sanitize my hands.

I can use the hand sanitizer provided by Pink Umbrella, or my own that I bring from home.

I will also choose what color wristband I would like for the day. I can do this myself or ask my parent/guardian for help.