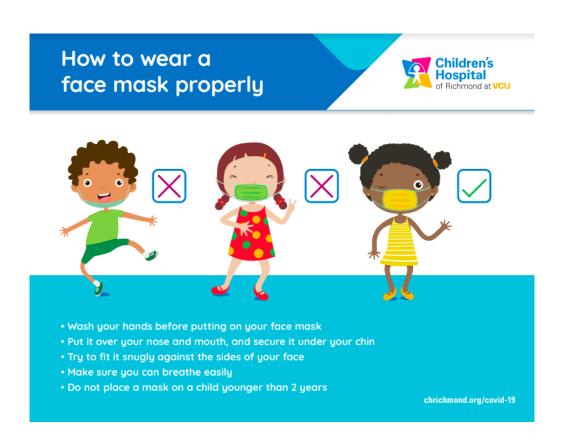

Red means "Keep 6 feet of distance", Yellow means "Ask before coming closer", and Green means "Come into my space". I will wear my mask for the entire class, unless I am eating or drinking. I should make sure my mask covers my nose and chin.